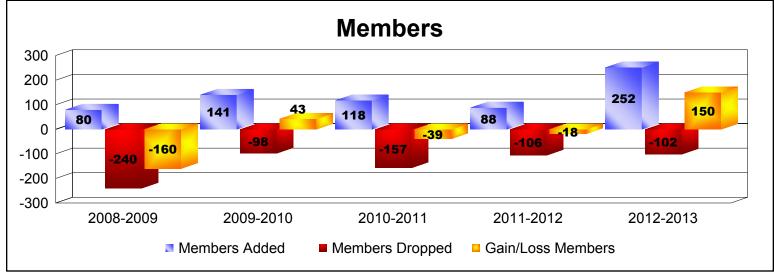

District 43 E

As of June 2013 Cumulative

| Year      | New<br>Clubs | Dropped<br>Clubs | Gain/<br>Loss<br>Clubs | New<br>Members | Charter<br>Members | Reinstate<br>Members | Transfer<br>Members | Total<br>Member<br>Added | Total<br>Members<br>Dropped | Gain/<br>Loss<br>Members |
|-----------|--------------|------------------|------------------------|----------------|--------------------|----------------------|---------------------|--------------------------|-----------------------------|--------------------------|
| 2008-2009 | 0            | -4               | -4                     | 68             | 1                  | 2                    | 9                   | 80                       | -240                        | -160                     |
| 2009-2010 | 0            | -1               | -1                     | 127            | 0                  | 12                   | 2                   | 141                      | -98                         | 43                       |
| 2010-2011 | 0            | -2               | -2                     | 106            | 0                  | 7                    | 5                   | 118                      | -157                        | -39                      |
| 2011-2012 | 0            | 0                | 0                      | 79             | 0                  | 4                    | 5                   | 88                       | -106                        | -18                      |
| 2012-2013 | 3            | 0                | 3                      | 161            | 86                 | 2                    | 3                   | 252                      | -102                        | 150                      |
| Average   | 1            | -1               | -1                     | 108            | 17                 | 5                    | 5                   | 136                      | -141                        | -5                       |