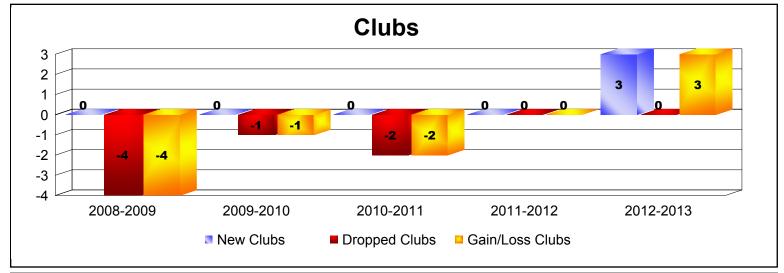

District 43 E

As of June 2013 Cumulative

| Year      | New<br>Clubs | Dropped<br>Clubs | Gain/<br>Loss<br>Clubs | New<br>Members | Charter<br>Members | Reinstate<br>Members | Transfer<br>Members | Total<br>Member<br>Added | Total<br>Members<br>Dropped | Gain/<br>Loss<br>Members |
|-----------|--------------|------------------|------------------------|----------------|--------------------|----------------------|---------------------|--------------------------|-----------------------------|--------------------------|
| 2008-2009 | 0            | -4               | -4                     | 68             | 1                  | 2                    | 9                   | 80                       | -240                        | -160                     |
| 2009-2010 | 0            | -1               | -1                     | 127            | 0                  | 12                   | 2                   | 141                      | -98                         | 43                       |
| 2010-2011 | 0            | -2               | -2                     | 106            | 0                  | 7                    | 5                   | 118                      | -157                        | -39                      |
| 2011-2012 | 0            | 0                | 0                      | 79             | 0                  | 4                    | 5                   | 88                       | -106                        | -18                      |
| 2012-2013 | 3            | 0                | 3                      | 161            | 86                 | 2                    | 3                   | 252                      | -102                        | 150                      |
| Average   | 1            | -1               | -1                     | 108            | 17                 | 5                    | 5                   | 136                      | -141                        | -5                       |